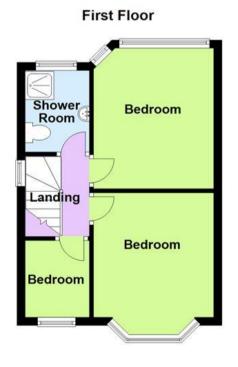

Hall

Porch

Bedroom 3.10m (10'2") max x 2.93m (9'7") plus 0.27m (0'10") x 0.27m (0'10")

Bedroom 3.71m (12'2") x 2.93m (9'7")

Bedroom 1.91m (6'3") x 1.76m (5'9")

Landing

**Shower Room** 

# Floor Plan

This floor plan is not drawn to scale and is for illustration purposes only